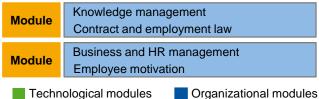

| Business & personnel management / Employee motivation                                                                                                                                                                                                                     | Repair and service / Maintenance                                                                                                                                                                                                                                         |
|---------------------------------------------------------------------------------------------------------------------------------------------------------------------------------------------------------------------------------------------------------------------------|--------------------------------------------------------------------------------------------------------------------------------------------------------------------------------------------------------------------------------------------------------------------------|
| <b>Topics:</b> Importance, foundations, methods and concepts of business<br>management, performance measurement, foundation of an enterprise, personnel<br>management, personnel marketing and recruiting, change management, conflict<br>management, employee motivation | <b>Topics:</b> KPIs, new technologies, planning and controlling, knowledge management in maintenance, damage patters, data analytics, predictive maintenance, industrial services, pricing, service engineering, importance of service innovation, lean & smart services |
| Target group: Tool shop managers, head of manufacturing, team leaders, junior staff                                                                                                                                                                                       | <b>Target group:</b> Tool shop managers, head of manufacturing, team leaders, junior staff                                                                                                                                                                               |
| Costs: € 3,950 including meals and evening program                                                                                                                                                                                                                        | Costs: € 3,950 including meals and evening program                                                                                                                                                                                                                       |
| Dates:                                                                                                                                                                                                                                                                    | Dates:                                                                                                                                                                                                                                                                   |
| 1 <sup>st</sup> attendance phase: <b>10<sup>th</sup> - 12<sup>th</sup> January 2019</b>                                                                                                                                                                                   | 1 <sup>st</sup> phase of attendance: <b>20<sup>th</sup> - 22<sup>nd</sup> May 2019</b>                                                                                                                                                                                   |
| 2 <sup>nd</sup> attendance phase: <b>18<sup>th</sup> - 20<sup>th</sup> March 2019</b>                                                                                                                                                                                     | 2 <sup>nd</sup> phase of attendance: 8 <sup>th</sup> - 10 <sup>th</sup> July 2019                                                                                                                                                                                        |
| Strategic management and industrialization / Lean management                                                                                                                                                                                                              | Expert / Senior expert tool making                                                                                                                                                                                                                                       |
| <b>Topics:</b> Fields of action of industrial tool shops, benchmarking, product and process standardization, flow production and clocking, employees as the key to success, lean management, corporate strategy                                                           | By combining 4 or 8 certificate courses as well as project works and theses you can obtain the expert or senior expert degree in tool making, respectively.                                                                                                              |
| Target group: Tool shop managers, head of manufacturing, team leaders,                                                                                                                                                                                                    |                                                                                                                                                                                                                                                                          |
| junior staff                                                                                                                                                                                                                                                              | The entire range of certificate courses can be found on our homepage                                                                                                                                                                                                     |
| Costs: € 3,950 including meals and evening program                                                                                                                                                                                                                        | www.werkzeugbau-akademie.de/veranstaltungen                                                                                                                                                                                                                              |
| Dates:                                                                                                                                                                                                                                                                    |                                                                                                                                                                                                                                                                          |
| 1 <sup>st</sup> attendance phase: <b>24<sup>th</sup> - 26<sup>th</sup> January 2019</b>                                                                                                                                                                                   |                                                                                                                                                                                                                                                                          |
| 2 <sup>nd</sup> attendance phase: 21 <sup>st</sup> - 23 <sup>rd</sup> March 2019                                                                                                                                                                                          |                                                                                                                                                                                                                                                                          |
| 2 allendance phase. 21 - 25 March 2019                                                                                                                                                                                                                                    |                                                                                                                                                                                                                                                                          |