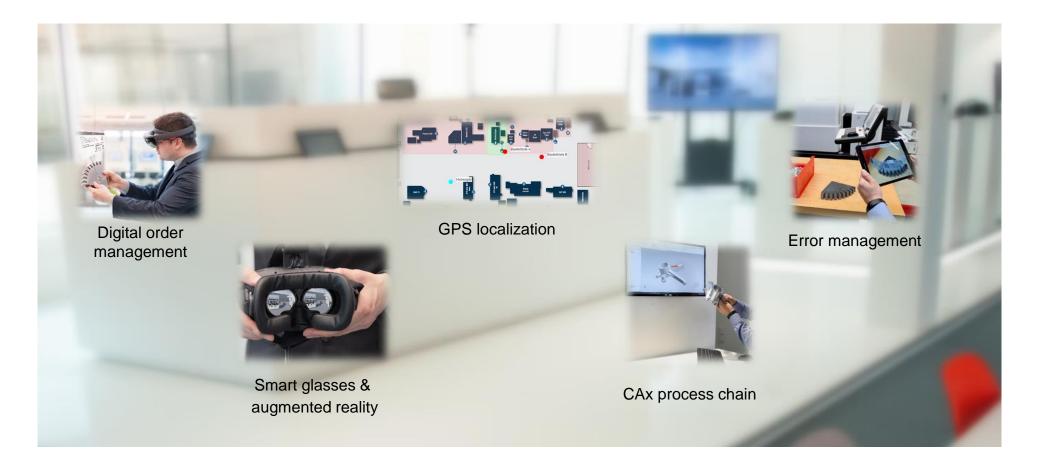

# Demonstration Tool Shop "Tooling Theme Park" ("Erlebniswelt Werkzeugbau")

In the "Tooling Theme Park", the WBA presents new industry 4.0 applications based on modern technology. Within this unique infrastructure, digital networking and the future of toolmaking can be experienced live via demonstrators.