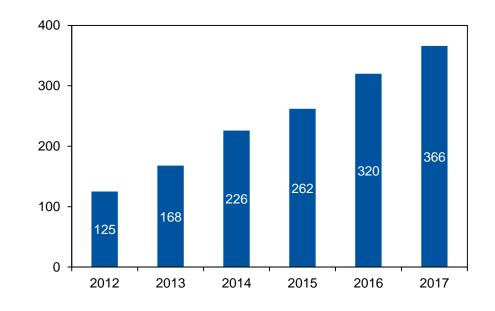

# The WBA Tooling Academy Aachen **Tooling in Series**

In 2010, WBA was launched as a spin-off of WZL and IPT as a central point of contact for toolmaking companies and has by now developed into a leading partner in tooling worldwide.