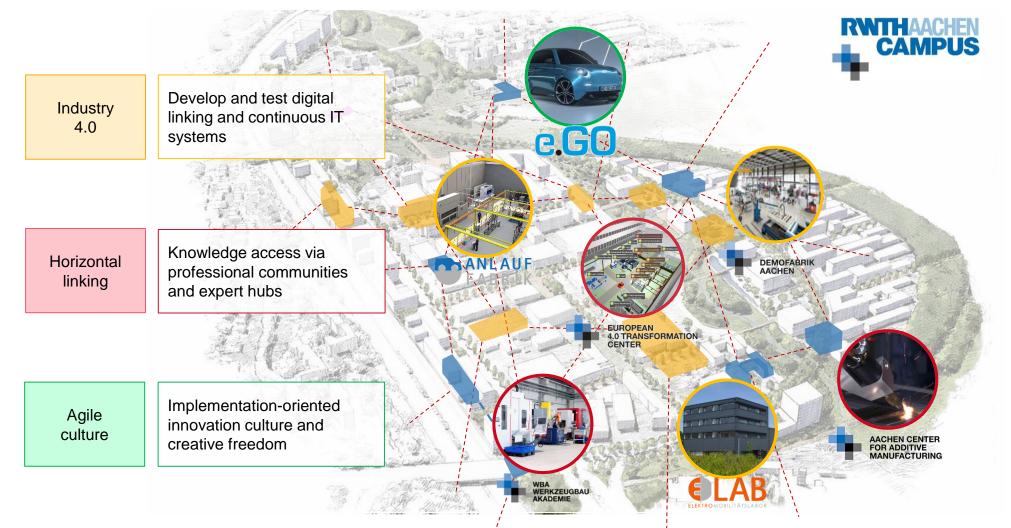

### Research & Development WBA as a Test Environment for Industry 4.0 Applications

WBA is present on all relevant BMBF, BMWi and other platforms as a test environment for industry 4.0 applications and hence disposes of facilitated access to publicly funded research projects.

14.0-TESTUMGEBUNGEN FÜR KMU

### Research & Development Current Publicly Funded Research Projects of WBA

WBA is intensively involved in toolmaking research and participates in publicly funded research projects. The focus of approved and research projects and submitted applications lies on digital interlinking.