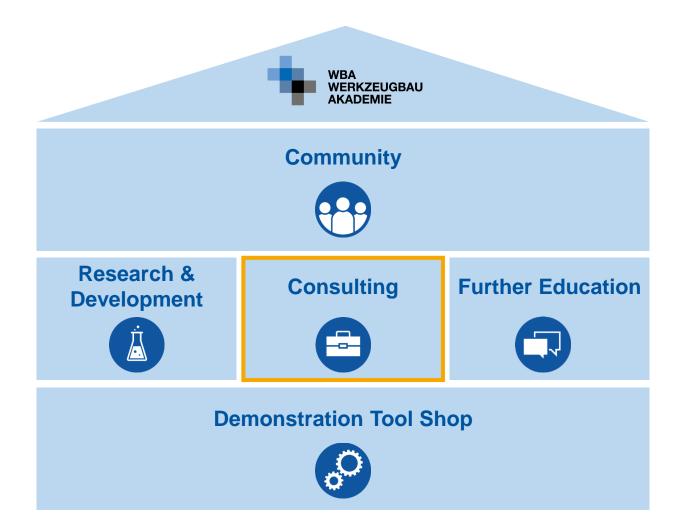

# The WBA Tooling Academy Aachen **Consulting**

# Consulting Services Offered by WBA

In order to address specific questions, WBA globally conducts about 50 bilateral consulting projects per year.