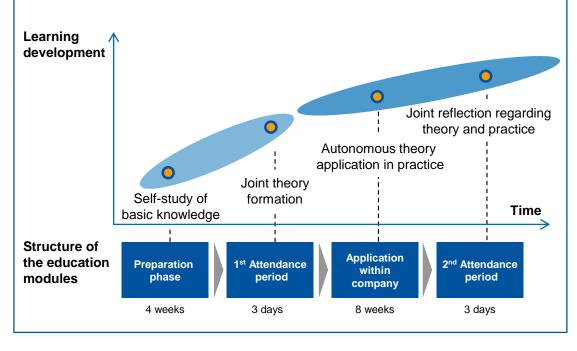

#### **Concept and objectives**

- Expert and managerial knowledge in specific topic areas is built up using a blended learning approach
- The contents learned are applied in the proper tool shop and enable the participants to follow a strategic approach