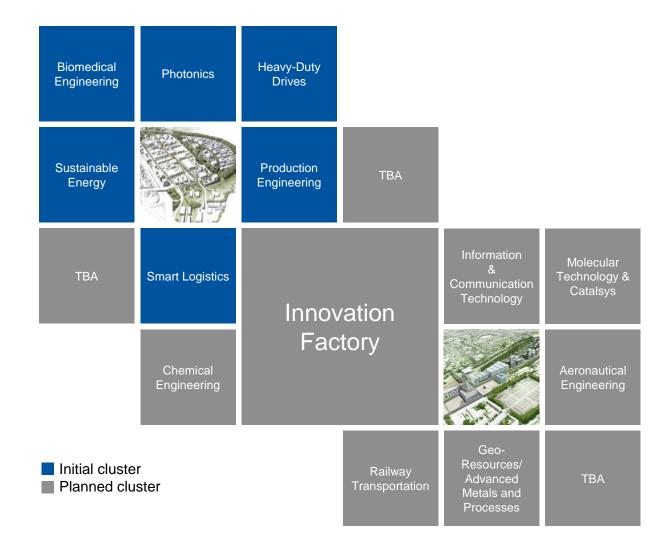

ning. Developing. Living.



- The area grows by 800,000m<sup>2</sup> to 2.5km<sup>2</sup>
- Investment volume amounts to approx. €2 billion
- 10,000 jobs are created directly and directly

#### Number of enrolled companies



#### Start-ups / Spin-offs

- Around 45 to 50 start-ups originate in the science region Aachen per year
- The Campus initiative is a catalyst for further start-up activities

# RWTH Aachen Campus Campus Melaten Grows and Flourishes





Campus Melaten 2016

#### **Campus Melaten 2012**



# RWTH Aachen Campus Outlook: There Is Still a Lot to Do in the Engineering Valley





#### **View from the Northeast**

Legend:



Already existing buildings

Buildings to be constructed

## **View from the South**



# RWTH Aachen Campus 16 Research Clusters Are Developing...







Cluster Biomedical Engineering



Cluster Photonics



Cluster Heavy-Duty Drives



Cluster Sustainable Energy



Cluster Production Engineering



Cluster Smart Logistics

# RWTH Aachen Campus ... Divided in Organizational Centers



# Herror Duble Advision

## Bio-Medical Engineering Cluster

- Telemedizinzentrum Aachen
- Bioprinting
- Center for Medical Training + Testing

## Production Engineering Cluster

- Tool Design & Construction
- Lightweight Production
- Complexity Management Academy
- Ramp Up Factory
- XL Assembly

## Sustainable Energy Cluster

Flexible Electrical Networks

## RWTH Aachen Campus e.GO as a Result of Campus Performance





# **RWTH Aachen Campus** WBA as a Campus Toolmaking Company and Prototype Manufacturer

The intelligent connection of all competencies a