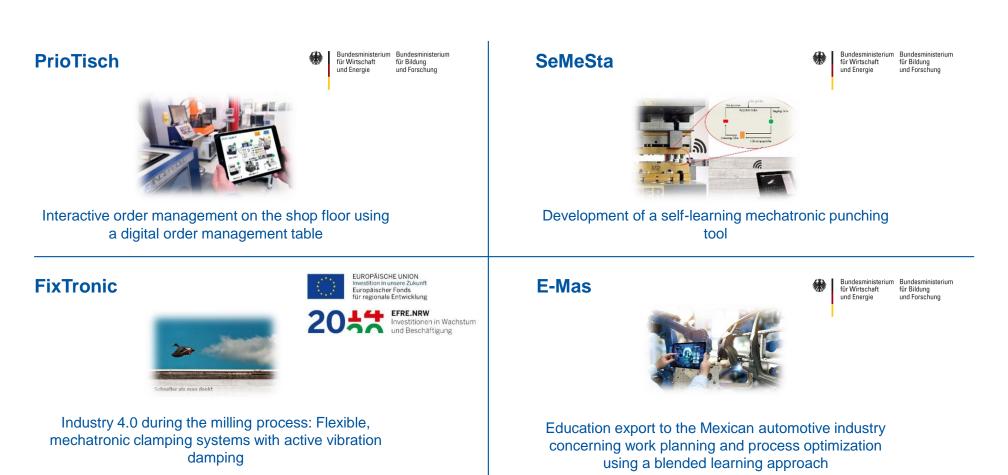

### Research & Development Current Publicly Funded Research Projects of WBA

WBA is intensively involved in toolmaking research and participates in publicly funded research projects. The focus of approved and research projects and submitted applications lies on digital interlinking.