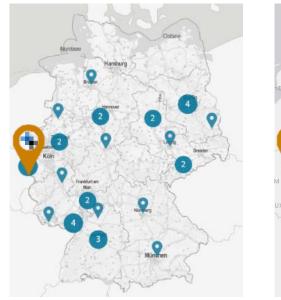

|

# The WBA Tooling Academy Aachen Research & Development





### Research & Development WBA as a Test Environment for Industry 4.0 Applications



# INDUSTRIE4.0





#### LNI4.0 LABS NETWORK INDUSTRIE 4.0

- 1. Contribution of an "industry 4.0" idea into the WBA
- 2. Joint discussion and ascertainment of the idea
- 3. Approach of the granting authority by the WBA
- 4. Submission of a joint application by the WBA
- 5. Joint project execution

WBA is present on all relevant BMBF, BMWi and other platforms as a test environment for industry 4.0 applications and hence disposes of facilitated access to publicly funded research projects.

14.0-TESTUMGEBUNGEN FÜR KMU

### Research & Development Current Publicly Funded Research Projects of WBA





WBA is intensively involved in toolmaking research and participates in publicly funded research projects. The focus of approved and research projects and submitted applications lies on digital interlinking.

###